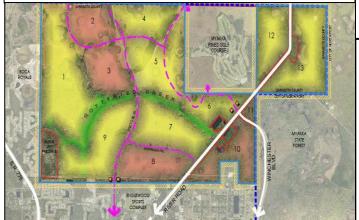

## WINCHESTER RANCH SUBDIVISION GETS GREEN LIGHT FROM SARASOTA COUNTY PLANNING BOARD

A new 9,000 home subdivision in South Sarasota County is one step closer to reality.

The County's Planning Board has approved a critical area plan for 36-hundred acres adjacent to River Road.

The proposed development called <u>Winchester Ranch</u> is within the West Villages Improvement District. The new community development project will be among the topics discussed at the Sarasota County Commission hearing in April. Courtesy ABC7Staff/<u>WWSB</u>